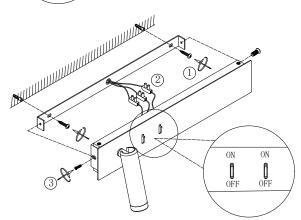

## Connecting the Terminal Block

Connect main supply (brown - live, blue - neutral, green/yellow - earth) into terminal block making sure all connections are tight.

## INSTALLATION INSTRUCTIONS:

Electrical products can cause death, injury, or damage to property. Installation of this product must be carried out by a qualified electrician.

- Ensure mains supply is switched off.
- Insert masonry plugs into mounting surface.
- Fit mounting bracket onto mounting surface with self-tapping screws.
- Connect main supply wires to terminal block making sure all connections are tight.
- Fit ceiling cup onto mounting bracket with screws.
- Reconnect power.